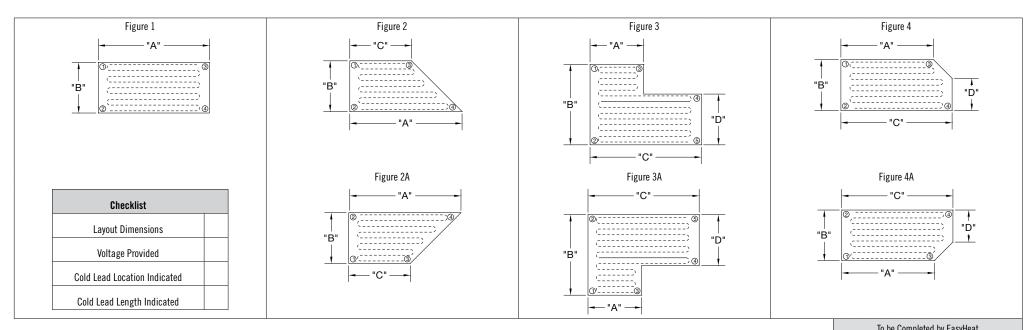

**Custom Order Sheet** 

Use the figures below to identify the shape of the desired mat. Choose Figure 1 for rectangular areas. For areas with irregular shapes and obstacles, choose from Figures 2 through 4A. If your mat requirement does not conform to any of the presets (Figures 1 through 4A), please provide a dimensioned sketch (see Figure 5 on Page 2). In the table below, please provide all information, including cold lead location, dimensions, cold lead length, area size, and voltage.

## Note: Please field verify all information. Mark lead locations and supply EasyHeat with a signed submittal drawing.

If a preset configuration (Figure 1 through 4A) is selected, no further drawings are required. Incomplete Custom Order Sheets will not be accepted and will delay order processing.