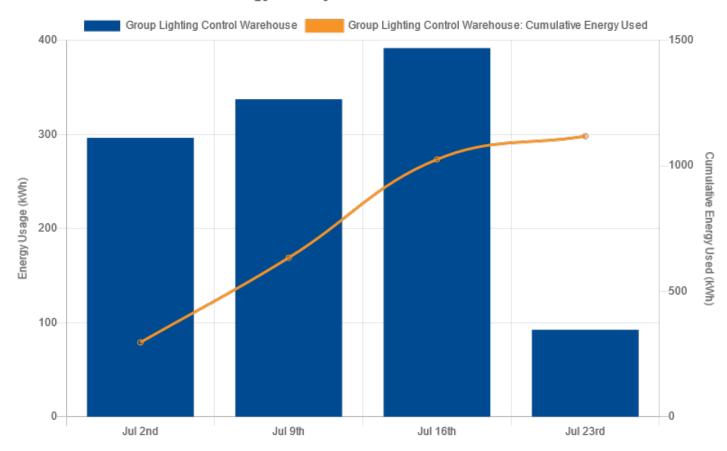

## **Energy History for the Past One Month**

|                         | Group Lighting Control<br>Warehouse |     |
|-------------------------|-------------------------------------|-----|
| ENERGY SAVINGS          | 71                                  | %   |
| CURRENT ENERGY USAGE    | 4.77                                | KWH |
| CUMULATIVE ENERGY USAGE | 1117.86                             | KWH |
| AVERAGE ENERGY USAGE    | 279.47                              | KWH |
| MAXIMUM ENERGY USED     | 391.65                              | KWH |
| MINIMUM ENERGY USED     | 92.48                               | KWH |