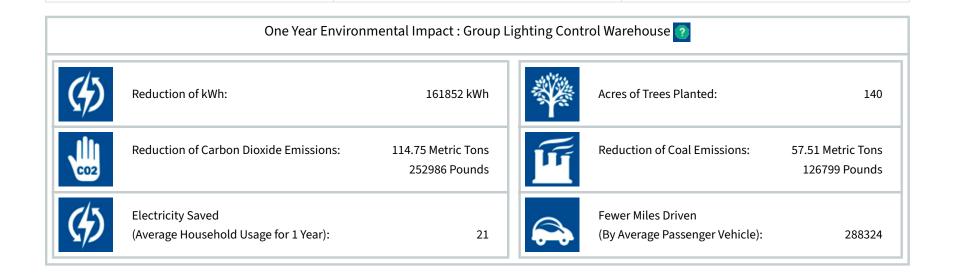

aires | Jul-25-2023, 10:01 AM

## **Energy History for the Past One Month**



|                         | Group Lighting Control<br>Warehouse |     |
|-------------------------|-------------------------------------|-----|
| ENERGY SAVINGS          | 71                                  | %   |
| CURRENT ENERGY USAGE    | 4.77                                | KWH |
| CUMULATIVE ENERGY USAGE | 1117.86                             | KWH |
| AVERAGE ENERGY USAGE    | 279.47                              | KWH |
| MAXIMUM ENERGY USED     | 391.65                              | KWH |
| MINIMUM ENERGY USED     | 92.48                               | KWH |

CONNECTED LUMINAIRES ENERGY
USAGE
648.36 KWH

STANDARD LUMINAIRES ENERGY
USAGE
3216.38 KWH

TOTAL FACILITY LUMINAIRES
ENERGY USAGE
3864.74 KWH